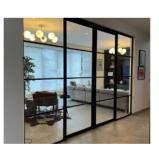

#### Introduction

ID30 Internal Door and fixed glazing system is the ideal product for creating bespoke glazed interior partitions, dividers or walls of glass, which separate spaces whilst maintaining optimum levels of natural light and an open-plan living aesthetic.

ID30 can be utilised to create fixed glazed screens, with a range of inset door options for easy access between spaces. Utilising one door profile across the suite allows for the creation of hinged, pivot, sliding and bi-folding configurations thus allowing for design-continuity across your project with the ultimate functionality. ID30 offers the ideal solution for creating separation between kitchen, living and dining areas where a heritage or contemporary aesthetic is required and the system excels in partition offices, studios or entrances in commercial applications.