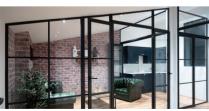

#### Introduction

ID30 Internal Door and fixed glazing system is the ideal product for creating bespoke glazed interior partitions, dividers or walls of glass, which separate spaces whilst maintaining optimum levels of natural light and an open-plan living aesthetic.

ID30 can be utilised to create fixed glazed screens, with a range of inset door options for easy access between spaces. Utilising one door profile across the suite allows for the creation of hinged, pivot, sliding and bi-folding configurations thus allowing for design-continuity across your project with the ultimate functionality. ID30 offers the ideal solution for creating separation between kitchen, living and dining areas where a heritage or contemporary aesthetic is required and the system excels in partition offices, studios or entrances in commercial applications.