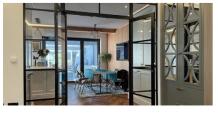

#### Introduction

ID30 Internal Door and fixed glazing system is the ideal product for creating bespoke glazed interior partitions, dividers or walls of glass, which separate spaces whilst maintaining optimum levels of natural light and an open-plan living aesthetic.

ID30 can be utilised to create fixed glazed screens, with a range of inset door options for easy access between spaces. Utilising one door profile across the suite allows for the creation of hinged, pivot, sliding and bi-folding configurations thus allowing for design-continuity across your project with the ultimate functionality. ID30 offers the ideal solution for creating separation between kitchen, living and dining areas where a heritage or contemporary aesthetic is required and the system excels in partition offices, studios or entrances in commercial applications.