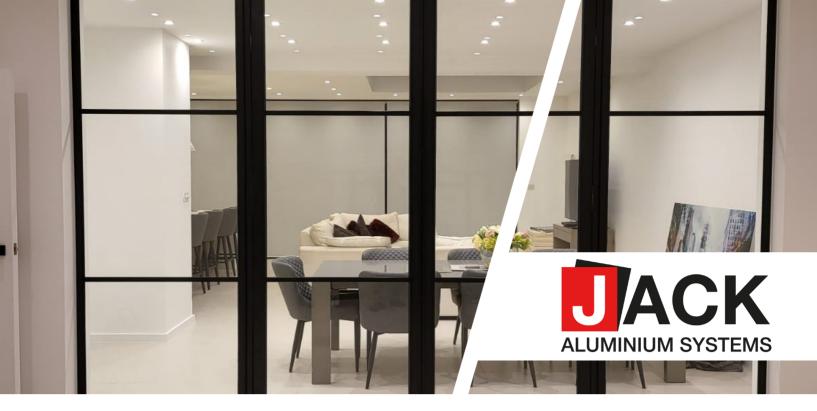

#### Introduction

ID30 Internal Door and fixed glazing system is the ideal product for creating bespoke glazed interior partitions, dividers or walls of glass, which separate spaces whilst maintaining optimum levels of natural light and an open-plan living aesthetic.

ID30 can be utilised to create fixed glazed screens, with a range of inset door options for easy access between spaces. Utilising one door profile across the suite allows for the creation of hinged, pivot, sliding and bi-folding configurations thus allowing for design-continuity across your project with the ultimate functionality. ID30 offers the ideal solution for creating separation between kitchen, living and dining areas where a heritage or contemporary aesthetic is required and the system excels in partition offices, studios or entrances in commercial applications.