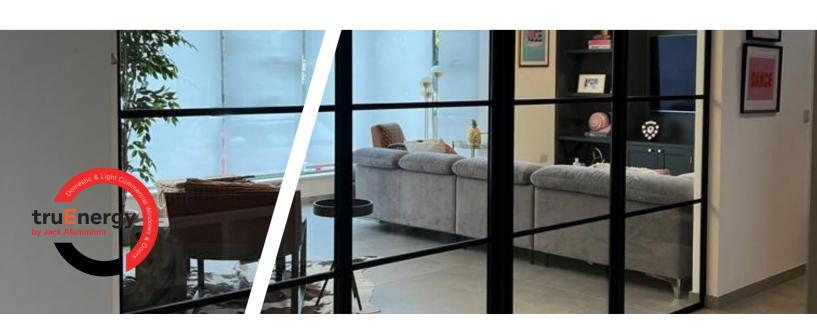

#### Introduction

ID30 Internal Door and fixed glazing system is the ideal product for creating bespoke glazed interior partitions, dividers or walls of glass, which separate spaces whilst maintaining optimum levels of natural light and an open-plan living aesthetic.

ID30 can be utilised to create fixed glazed screens, with a range of inset door options for easy access between spaces. Utilising one door profile across the suite allows for the creation of hinged, pivot, sliding and bi-folding configurations thus allowing for design-continuity across your project with the ultimate functionality. ID30 offers the ideal solution for creating separation between kitchen, living and dining areas where a heritage or contemporary aesthetic is required and the system excels in partition offices, studios or entrances in commercial applications.